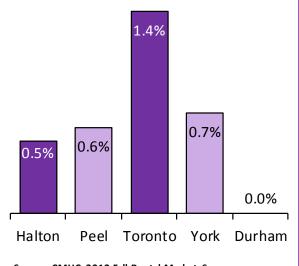

00                      | 0                   | -                            |
| Toronto E10           | 2                         | 1                         | 0                   | -                            | 0                   | -                            | 0                   | -                            | 1                   | \$1,100                      |
| Toronto E11           | 16                        | 6                         | 0                   | -                            | 0                   | -                            | 4                   | \$1,350                      | 2                   | \$1,300                      |

# **Share of GTA Condo Apartments In Rental**



Source: CMHC, 2012 Fall Rental Market Survey

## GTA Condo Apartment Vacancy Rate





#### **NOTES**

<sup>1</sup>Refers to the total number of rental units that were available during the reporting period.

 $^2$ Refers to firm lease transactions entered in the TorontoMLS system between the first and last day of the reporting period.

<sup>3</sup>Refers to the average lease rate for firm lease transactions entered in the TorontoMLS system between the first and last day of the reporting peri

<sup>5</sup>Statistics Canada, Year-over-year growth rate.

<sup>6</sup>Bank of Canada, rates for most recently completed month.