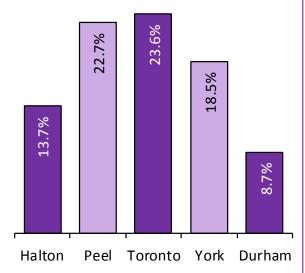

# **Share of GTA Condo Apartments In Rental**

Source: CMHC, 2012 Fall Rental Market Survey