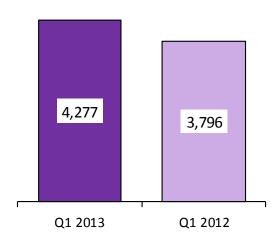

#### Rental Transactions, Listings and Average Rents Up in Q1

**Toronto, April 16, 2013** – Greater Toronto Area REALTORS® reported a substantial increase in the number of condominium apartments rented through the TorontoMLS system in the first quarter of 2013. There were 4,277 condominium apartments rented – up by almost 13 per cent on a year-over-year basis.

### Rental Market Summary: First Quarter 2013

| Apartments <sup>1,2,3</sup> |  |
|-----------------------------|--|
| All Bedroom Types           |  |
|                             |  |

|                | All Bedroom Types |        | Bachelor |           | One-Bedroom |           | Two-Bedroom |           | Three-Bedroom |           |
|----------------|-------------------|--------|----------|-----------|-------------|-----------|-------------|-----------|---------------|-----------|
|                | Listed            | Leased | Leased   | Avg. Rent | Leased      | Avg. Rent | Leased      | Avg. Rent | Leased        | Avg. Rent |
| Q1 2013        | 8,816             | 4,277  | 97       | \$1,308   | 2,380       | \$1,597   | 1,700       | \$2,114   | 100           | \$2,737   |
| Q1 2012        | 7,020             | 3,796  | 95       | \$1,306   | 2,109       | \$1,537   | 1,517       | \$2,090   | 75            | \$2,079   |
| Yr./Yr. % Chg. | 25.6%             | 12.7%  | 2.1%     | 0.2%      | 12.8%       | 3.9%      | 12.1%       | 1.2%      | 33.3%         | 31.6%     |