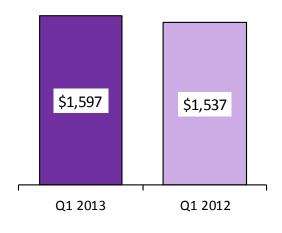

The average monthly rent for one-bedroom condominium apartments in the first quarter was \$1,597 – up by almost four per cent compared to Q1 2012. The average two-bedroom condominium apartment rent was up by slightly more than one per cent over the same period to \$2,114.

### Rental Market Summary: First Quarter 2013

| Apartments <sup>1,2,3</sup> |  |
|-----------------------------|--|
| All Bedroom Types           |  |
|                             |  |

|                | All Bedroom Types |        | Bachelor |           | One-Bedroom |           | Two-Bedroom |           | Three-Bedroom |           |
|----------------|-------------------|--------|----------|-----------|-------------|-----------|-------------|-----------|---------------|-----------|
|                | Listed            | Leased | Leased   | Avg. Rent | Leased      | Avg. Rent | Leased      | Avg. Rent | Leased        | Avg. Rent |
| Q1 2013        | 8,816             | 4,277  | 97       | \$1,308   | 2,380       | \$1,597   | 1,700       | \$2,114   | 100           | \$2,737   |
| Q1 2012        | 7,020             | 3,796  | 95       | \$1,306   | 2,109       | \$1,537   | 1,517       | \$2,090   | 75            | \$2,079   |
| Yr./Yr. % Chg. | 25.6%             | 12.7%  | 2.1%     | 0.2%      | 12.8%       | 3.9%      | 12.1%       | 1.2%      | 33.3%         | 31.6%     |